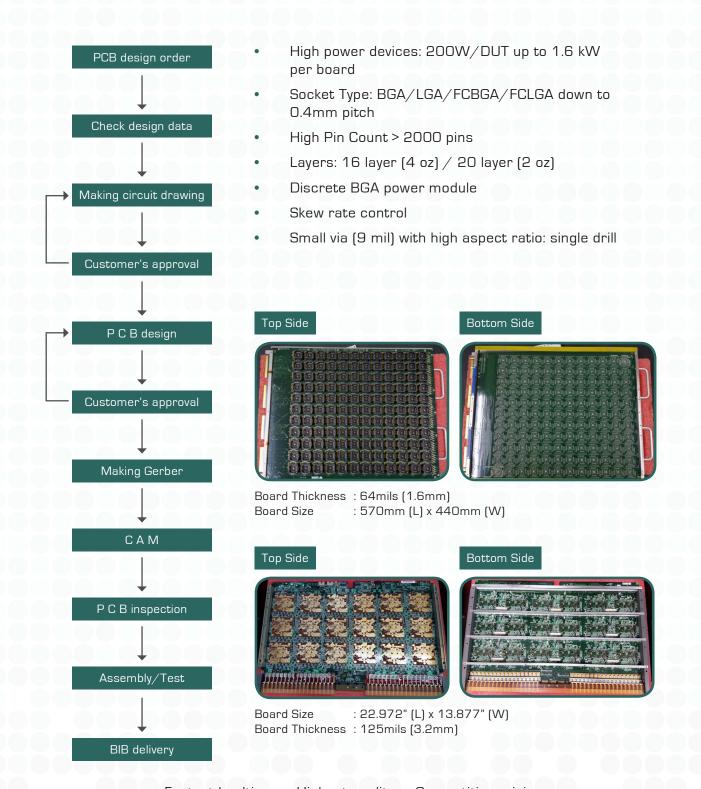

## FOR HIGH POWER DEVICES BIG FORM FACTOR BOARD WITH SOCKET OPTIMIZATION

- High Power Devices
   Up To 200W/DUT
- 1.6 kW Per Board
- 16 20 Layers
- Small Via 9 mils

## Designed & built for:

- BGA
- QFP
- QFN
- TQFP
- LQFP
- LFBGA
- Socket type with 0.4mm pitch

KES designs and manufactures high performance burn-in boards for use during burn-in and testing of a wide variety of high-power semiconductors. Each burn-in board is designed by our technical specialists and manufactured to meet customer's specifications.

## SPECIFICATIONS

• Fastest leadtime • Highest quality • Competitive pricing

For more information, please contact:-

KES SYSTEMS & SERVICE (1993) PTE LTD 1093 Lower Delta Road #02-01, Singapore 169204

**те**l: (65) 62725842 | **Fax**: (65) 62735107 | **Email**: sales@sunright.com