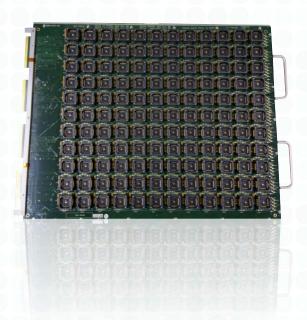

## BURN-IN BOARD

## FOR HIGH POWER DEVICES BIG FORM FACTOR BOARD WITH SOCKET OPTIMIZATION

- High Power Devices
   Up To 200W/DUT
- 1.6 kW Per Board
- 16 20 Layers
- Small Via 9 mils

## Designed & built for:

- BGA
- QFP
- QFN
- TQFP
- LQFP
- LFBGA
- Socket type with 0.4mm pitch

KES designs and manufactures high performance burn-in boards for use during burn-in and testing of a wide variety of high-power semiconductors. Each burn-in board is designed by our technical specialists and manufactured to meet customer's specifications.