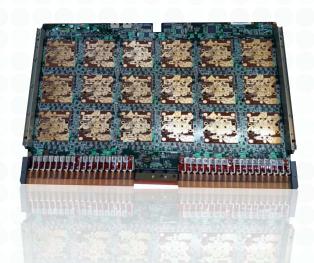

## BURN-IN BOARD

## FOR HIGH POWER DEVICES BIG FORM FACTOR BOARD WITH SOCKET OPTIMIZATION

- High Power Devices
   Up To 200W/DUT
- 1.6 kW Per Board
- 16 20 Layers
- Small Via 9 mils

## Designed & built for:

- BGA
- QFP
- QFN
- TQFP
- LQFP
- LFBGA
- Socket type with 0.4mm pitch

KES designs and manufactures high performance burn-in boards for use during burn-in and testing of a wide variety of high-power semiconductors. Each burn-in board is designed by our technical specialists and manufactured to meet customer's specifications.